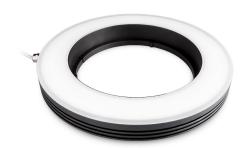

# Ring LED illuminator, inner diameter 180.0mm, straight type, white, 6300 K

# **Mechanical specifications**

| Outer diameter | (mm) | 290.0 |
|----------------|------|-------|
| Inner diameter | (mm) | 180.0 |
| Height         | (mm) | 39.6  |
| Mass           | (g)  | 1310  |