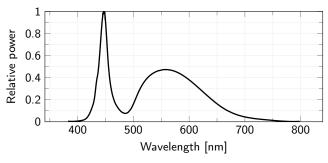

cifications**

| Outer diameter | (mm) | 290.0 |
|----------------|------|-------|
| Inner diameter | (mm) | 180.0 |
| Height         | (mm) | 39.6  |
| Mass           | (g)  | 1310  |

#### **Environment**

| Operating temperature | (°C) | 0-35                  |  |
|-----------------------|------|-----------------------|--|
| Operating humidity    | (%)  | 20-85, non condensing |  |

### **Eye safety**

| Lyc surcey                     |        |
|--------------------------------|--------|
| Risk group (CEI EN 62471:2010) | Exempt |

- <sup>1</sup> ±15%.
- $^{\mathbf{2}}$  Tolerance  $\pm 2\%$ .
- <sup>3</sup> At 25°C.
- <sup>4</sup> Constant voltage power supply.
- <sup>5</sup> Constant current power supply.
- <sup>6</sup> Red Cable is V+, white cable is V-.

## **LED color spectrum**



#### **COMPATIBLE PRODUCTS**

#### Full list of compatible products available here.

|  | OPTICS | LIGHTING | CAMERAS | SOFTWARE | ACCESSORIES